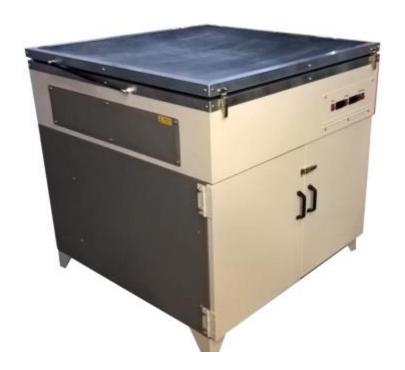

## **LED Exposure Units**

LED UV Exposure Units are the latest technology for the exposure of direct screen stencils. LED Units offer very high quality exposure light spread producing consistent sharp results every time. Extremely fast exposure times are a major attribute offered by UV LED bulb technology and giving hard stencils.

Lightning quick exposures and sharply detailed stencils with drastically reduced power consumption

Available as a bench top model, free standing or as a Combi unit fixed on top of a screen drying cabinet. High quality steel modular construction.

LED UV Lamp Retrofit upgrade is available for converting an existing uv self contained unit

Available in a range of sizes:

Glass area: 1165mm x 730mm / 1245mm x 995mm / 1270mm x 1725mm.

More info at: http://bit.ly/2xUNXfx