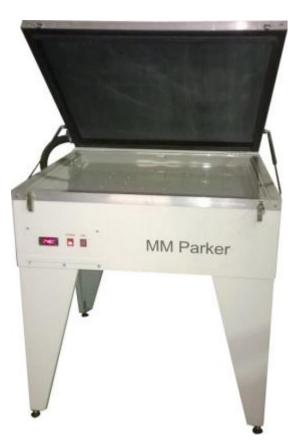

## **LED Exposure Units**

LED UV Exposure Units are the latest technology for the exposure of direct screen stencils. LED Units offer very high quality exposure light spread producing consistent sharp results every time. Extremely fast exposure times are a major attribute offered by UV LED bulb technology and giving hard stencils.

Lightning quick exposures and sharply detailed stencils with drastically reduced power consumption

Available as a bench top model, free standing or as a Combi unit fixed on top of a screen drying cabinet. High quality steel modular construction.

LED UV Lamp Retrofit upgrade is available for converting an existing uv self contained unit

Available in a range of sizes:

Glass area: 1165mm x 730mm / 1245mm x 995mm / 1270mm x 1725mm.

More info at: http://bit.ly/2xUNXfx